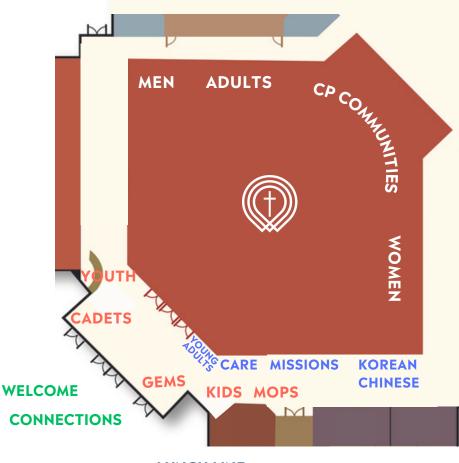

## **CROSSPOINT MINISTRIES** Find a place to serve and a place to grow!

# CP COMMUNITIES College Age (18-22)

Just Older Youth 50+ Estuary: Questions Welcome Rooted Small Group Study Game Night!

Sunday Lunch small group Intergenerational small group

Singles 30+ Community Men 40+ Community Young Adults (22-30)

### **MEN**

Phone

Men Connect Bible Study Men's Adventure Men's Softball Team Sleepless Knights Retired Men

#### CHILDREN AND YOUTH

CrossPoint Youth (7th-12th)
Cadets Boys' Club (1st-6th)
GEMS Girls' Club (1st-6th)
CP Kids (K-6th)
CP Littles (ages 0-5)

Chronological Bible Study

#### **WOMEN**

Coffee Break Bible Study IF: Connection MOPS: Mothers of Preschoolers Oasis Bible Study Piecemakers Quilting Women Praying on Wednesday

#### SERVE AND LEARN

Care Team
Financial Peace University
Food For Life
Library
Mission Development Team
Mexico Loft House
Prayer Encounter
Grandparents Prayer
Sunday Morning Bible Study

#### **NEW TO CP?**

Connections
Starting Point
Discover Your SHAPE
Membership Gathering

Sunday Welcome Ministry

Interested in more information about a particular ministry but didn't make it to the table? Just circle your interests, drop this in the box at Connection Point, and we will be in touch!

Looking for a specific ministry? Find detailed table maps on the worship center doors.

Lunch line begins at 11 AM in the courtyard at the outside entrance to the Fellowship Hall and tables are set up inside the Fellowship Hall for lunch.